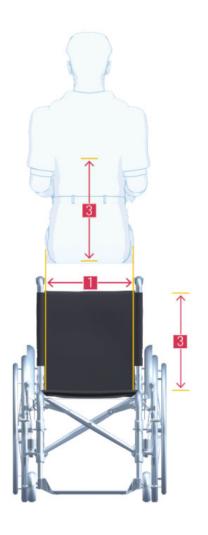

#### Angle of back rest

BACK REST 3

Adjustable in 5° increments

| ,   |                                                          |                                                                    |
|-----|----------------------------------------------------------|--------------------------------------------------------------------|
| -5° | Please note: limited foldability                         | 0,00                                                               |
| O°  |                                                          | 0,00                                                               |
| 5°  |                                                          | 0,00                                                               |
| 10° | Anti-tipping wheels (ArtNr. 182201 / 182202) recommended | 0,00                                                               |
| 15° | Anti-tipping wheels (ArtNr. 182201 / 182202) recommended | 0,00                                                               |
|     | 0°<br>5°<br>10°                                          | 0° 5° 10° Anti-tipping wheels (ArtNr. 182201 / 182202) recommended |

 $0^{\circ}$  is the angle  $90^{\circ}$  to the seat. Negative angles are  $< 90^{\circ}$  and positive angles are  $> 90^{\circ}$ 

Item no. Description Prices (€)\*

#### ADI back sytem, aluminum back shell with quick release

ADI backrest width (mm) / wheelchair seat width (mm) to backrest height (mm)

The adjustment ranges of the quick release holder:

Seat depth: 30 mm

Back width: 20 mm (per side)) Back angle:  $+10^{\circ} / -10^{\circ}$ 

|                    |     |             | ADI conto | ur 62,5 mm |          |          |          |          |          |         |
|--------------------|-----|-------------|-----------|------------|----------|----------|----------|----------|----------|---------|
|                    | ADI | seat width  | 360       | 380        | 410      | 430      | 460      | 480      | 510      |         |
|                    | Whe | eelchair sw | 360       | 360/380    | 380/400  | 400/420  | 440/460  | 460/480  | 480/500  |         |
|                    |     | Selection   |           |            |          |          |          |          |          | 766,10  |
|                    | 50  | Item no.    | 184423    | 184424     | 184425   | 184426   | 184427   |          |          | 700,10  |
|                    | 2   | Selection   |           |            |          |          |          |          |          | 795,20  |
|                    |     | Item no.    |           |            |          |          |          | 184428   | 184429   | 733,21  |
|                    |     | Selection   |           |            |          |          |          |          |          | 813,20  |
|                    | 330 | Item no.    | 184430    | 184431     | 184432   | 184434   | 184435   |          |          | 010,20  |
| E                  | 3   | Selection   |           |            |          |          |          |          |          | 842,4   |
| Ē                  |     | Item no.    |           |            |          |          |          | 184436   | 184437   | 0 12, 1 |
| ADI back height mm |     | Selection   | 10.1.100  | 10.1.1.0   | 10.1.11  | 10.1.1.0 | 10.1.1.1 |          |          | 813,20  |
| hei                | 410 | Item no.    | 184439    | 184440     | 184441   | 184443   | 184444   |          |          | 0.0,2   |
| 픙                  | 4   | Selection   |           |            |          |          |          | 10.1.1.5 | 10.1.1.0 | 842,4   |
| pa                 |     | Item no.    |           |            |          |          |          | 184445   | 184446   | ·, .    |
| 豆                  |     | Selection   |           |            | 10.1.1.0 | 10.1.150 | 10.1.151 |          |          | 813,20  |
|                    | 460 | Item no.    |           |            | 184448   | 184450   | 184451   |          |          | 0.0,2   |
|                    | 4   | Selection   |           |            |          |          |          | 10.1.150 | 10.1.150 | 842,40  |
|                    |     | Item no.    |           |            |          |          |          | 184452   | 184453   | , .     |
|                    |     | Selection   |           |            | 10.4.455 | 10.4.457 | 10.4.450 |          |          | 826,7   |
|                    | 510 | Item no.    |           |            | 184455   | 184457   | 184458   |          |          | ,-      |
|                    | 5   | Selection   |           |            |          |          |          | 10.1450  | 10.1.100 | 850,3   |
|                    |     | Item no.    |           |            |          |          |          | 184459   | 184460   | 222/0   |