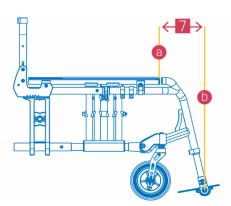

### Finding the right frame type

The front frame length (1) defines the adjustment range of the knee angle. The front frame length is measured from the front edge of the seat (a) as a neutral point to the centre of the footplate (b).

The longer the front frame length, the wider the adjustment range of the knee angle. The knee angle depends on the sitting position (further back or further forward in the wheelchair) and the respective seat height. We therefore specify an angle adjustment range and not an exact knee angle.