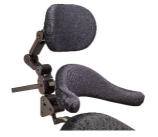

| 182270 | Push handles, rigid                                                                                      | 0,00   |
|--------|----------------------------------------------------------------------------------------------------------|--------|
| 182271 | Push handles, adjustable height + 100 mm                                                                 | 243,80 |
| 185152 | Headrests Ultra headrest, occipital and neck pad separated, 3-settings adjustable (angle, height, depth) | 880,60 |
| 185143 | Lateral pads, brackets 230 mm, left + right, swing away, pad 2 pcs. (width x height) 114 x 51 mm         | 636,90 |
| 185144 | Lateral pads, brackets 230 mm, left, swing away, pad 1 pcs. (width x height) 114 x 51 mm                 | 440,30 |
| 185145 | Lateral pads, brackets 230 mm, right, swing away, pad 1 pcs. (width x height) 114 x 51 mm                | 440,30 |