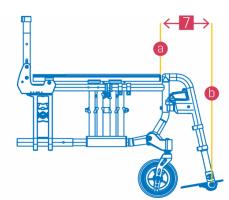

### Finding the right frame type

The front frame length (1) defines the adjustment range of the knee angle. The front frame length is measured from the front edge of the seat (a) as a neutral point to the centre of the footplate (b).

The longer the front frame length, the wider the adjustment range of the knee angle. The knee angle depends on the sitting position (further back or further forward in the wheelchair) and the respective seat height. We therefore specify an angle adjustment range and not an exact knee angle.