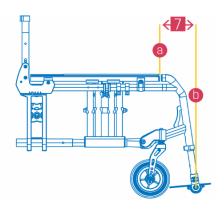

### Finding the right frame type

The front frame length (1) defines the adjustment range of the knee angle. The front frame length is measured from the front edge of the seat (a) as a neutral point to the centre of the footplate (b).

The longer the front frame length, the wider the adjustment range of the knee angle. The knee angle depends on the sitting position (further back or further forward in the wheelchair) and the respective seat height. We therefore specify an angle adjustment range and not an exact knee angle.