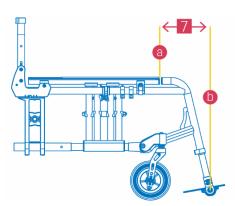

### Finding the right frame type

The front frame length (1) defines the adjustment range of the knee angle. The front frame length is measured from the front edge of the seat (a) as a neutral point to the centre of the footplate (b).

The longer the front frame length, the wider the adjustment range of the knee angle. The knee angle depends on the sitting position (further back or further forward in the wheelchair) and the respective seat height. We therefore specify an angle adjustment range and not an exact knee angle.