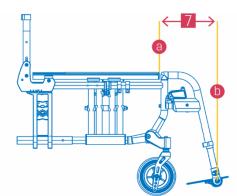

### Finding the right frame type

The front frame length (1) defines the adjustment range of the knee angle. The front frame length is measured from the front edge of the seat (a) as a neutral point to the centre of the footplate (b).

The longer the front frame length, the wider the adjustment range of the knee angle. The knee angle depends on the sitting position (further back or further forward in the wheelchair) and the respective seat height. We therefore specify an angle adjustment range and not an exact knee angle.