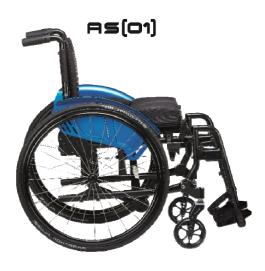

Fig. with pearl white clothes guard, Vicair Active 02 and easy-running 24" wheels

| I:niniire                                                   | ما ماسمانی امیما                                                                                            |                                                                   | AS[01]RF         |  |  |  |  |  |  |  |
|-------------------------------------------------------------|-------------------------------------------------------------------------------------------------------------|-------------------------------------------------------------------|------------------|--|--|--|--|--|--|--|
|                                                             | Frame in matt black, wheel guards in pearl white / petrol / atomic umbra / titan grey / cobalt blue / black |                                                                   |                  |  |  |  |  |  |  |  |
| Seat depth (mm) 360                                         | 0 - 540 in incr                                                                                             | ements of 20 mm                                                   |                  |  |  |  |  |  |  |  |
| Seat width (mm) 360 - 450 48                                | 30 - 570                                                                                                    | 360 - 450                                                         | 480 - 510        |  |  |  |  |  |  |  |
| Seat height, front (mm)                                     | 412,5                                                                                                       | - 525                                                             |                  |  |  |  |  |  |  |  |
| Seat height, back (mm)                                      | 387,5 - 525                                                                                                 |                                                                   |                  |  |  |  |  |  |  |  |
| Back height (mm) 290                                        | 0 – 500 in incr                                                                                             | ements of 30 mm                                                   |                  |  |  |  |  |  |  |  |
| Adjustable back rest angle: adjus                           | stable -5° / 0                                                                                              | ° / 5° / 10° / 15°                                                |                  |  |  |  |  |  |  |  |
| Height of push handles (mm) 860 – 980 depending on          | the back heigl                                                                                              | ht (option: +100 mm a                                             | djustment range) |  |  |  |  |  |  |  |
| Overall width (mm)                                          | Seat width                                                                                                  | +200 mm                                                           |                  |  |  |  |  |  |  |  |
| Width when folded (mm) 280 with wh                          | 280 with wheels / 300 with wheels and drum brakes                                                           |                                                                   |                  |  |  |  |  |  |  |  |
| Overall height (mm)                                         | 790 - 1140                                                                                                  |                                                                   |                  |  |  |  |  |  |  |  |
| Overall length including leg support (mm) seat depth +450 m | nm                                                                                                          | Frame angle comfort sd + 520 mm<br>Frame angle closed sd + 550 mm |                  |  |  |  |  |  |  |  |
| Overall length excluding leg support (mm) seat depth+330 m  | nm                                                                                                          |                                                                   |                  |  |  |  |  |  |  |  |
| Steering range (mm) min. 1010 (sd 45) min. 1                | 1150 (sd 57)                                                                                                | min. 960 (sd 45)                                                  | min. 1060 (sd 51 |  |  |  |  |  |  |  |
| Height of armrests (mm)                                     | 220 -                                                                                                       | - 260                                                             |                  |  |  |  |  |  |  |  |
| Width of armrests (mm)                                      | 6                                                                                                           | 0                                                                 |                  |  |  |  |  |  |  |  |
| Length of armrests (mm)                                     | 250 Desk                                                                                                    | / 350 Long                                                        |                  |  |  |  |  |  |  |  |
| Length of leg support (mm) 290 – 510 in increments          | of 15 mm                                                                                                    | 370 - 510 in incr                                                 | ements of 15 mm  |  |  |  |  |  |  |  |
| Drive wheel diameter (inches)                               | 22 / 2                                                                                                      | 4/26                                                              |                  |  |  |  |  |  |  |  |
| Castor diameter (mm//inches) 125 / 150 / 175 // 5           | /6/7                                                                                                        | 125 / 150                                                         | // 5/6           |  |  |  |  |  |  |  |
| Tipping stability (degrees)                                 | 10                                                                                                          | )°                                                                |                  |  |  |  |  |  |  |  |
| Max. load (kg) 125                                          | 150                                                                                                         | 125                                                               | 150              |  |  |  |  |  |  |  |
| Weight (kg) from 12,8                                       | from 12,8 from 12 from 12,                                                                                  |                                                                   |                  |  |  |  |  |  |  |  |