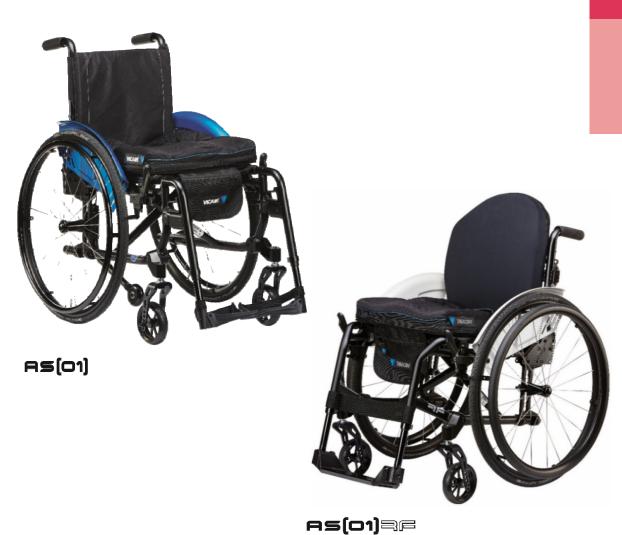

# Order form AS[01]/RF adaptive wheelchair

Status 2024-02 / Version 15.3

**Shaping mobility.** 

Completing the form on paper Simply print out the order form, check the relevant component boxes to configure the product, sign the form and send it to us at: Fax: +49 7248.9186 - 86

Fig. with pearl white clothes guard, Vicair Active 02 and easy-running 24" wheels

| I:niniire                                                   | ما ماسمانی امیما                                                                                            |                                                                   | AS[01]RF         |  |  |  |  |  |  |  |
|-------------------------------------------------------------|-------------------------------------------------------------------------------------------------------------|-------------------------------------------------------------------|------------------|--|--|--|--|--|--|--|
|                                                             | Frame in matt black, wheel guards in pearl white / petrol / atomic umbra / titan grey / cobalt blue / black |                                                                   |                  |  |  |  |  |  |  |  |
| Seat depth (mm) 360                                         | 0 - 540 in incr                                                                                             | ements of 20 mm                                                   |                  |  |  |  |  |  |  |  |
| Seat width (mm) 360 - 450 48                                | 30 - 570                                                                                                    | 360 - 450                                                         | 480 - 510        |  |  |  |  |  |  |  |
| Seat height, front (mm)                                     | 412,5                                                                                                       | - 525                                                             |                  |  |  |  |  |  |  |  |
| Seat height, back (mm)                                      | 387,5 - 525                                                                                                 |                                                                   |                  |  |  |  |  |  |  |  |
| Back height (mm) 290                                        | 0 – 500 in incr                                                                                             | ements of 30 mm                                                   |                  |  |  |  |  |  |  |  |
| Adjustable back rest angle: adjus                           | stable -5° / 0                                                                                              | ° / 5° / 10° / 15°                                                |                  |  |  |  |  |  |  |  |
| Height of push handles (mm) 860 – 980 depending on          | the back heigl                                                                                              | ht (option: +100 mm a                                             | djustment range) |  |  |  |  |  |  |  |
| Overall width (mm)                                          | Seat width                                                                                                  | +200 mm                                                           |                  |  |  |  |  |  |  |  |
| Width when folded (mm) 280 with wh                          | 280 with wheels / 300 with wheels and drum brakes                                                           |                                                                   |                  |  |  |  |  |  |  |  |
| Overall height (mm)                                         | 790 - 1140                                                                                                  |                                                                   |                  |  |  |  |  |  |  |  |
| Overall length including leg support (mm) seat depth +450 m | nm                                                                                                          | Frame angle comfort sd + 520 mm<br>Frame angle closed sd + 550 mm |                  |  |  |  |  |  |  |  |
| Overall length excluding leg support (mm) seat depth+330 m  | nm                                                                                                          |                                                                   |                  |  |  |  |  |  |  |  |
| Steering range (mm) min. 1010 (sd 45) min. 1                | 1150 (sd 57)                                                                                                | min. 960 (sd 45)                                                  | min. 1060 (sd 51 |  |  |  |  |  |  |  |
| Height of armrests (mm)                                     | 220 -                                                                                                       | - 260                                                             |                  |  |  |  |  |  |  |  |
| Width of armrests (mm)                                      | 6                                                                                                           | 0                                                                 |                  |  |  |  |  |  |  |  |
| Length of armrests (mm)                                     | 250 Desk                                                                                                    | / 350 Long                                                        |                  |  |  |  |  |  |  |  |
| Length of leg support (mm) 290 – 510 in increments          | of 15 mm                                                                                                    | 370 - 510 in incr                                                 | ements of 15 mm  |  |  |  |  |  |  |  |
| Drive wheel diameter (inches)                               | 22 / 2                                                                                                      | 4/26                                                              |                  |  |  |  |  |  |  |  |
| Castor diameter (mm//inches) 125 / 150 / 175 // 5           | /6/7                                                                                                        | 125 / 150                                                         | // 5/6           |  |  |  |  |  |  |  |
| Tipping stability (degrees)                                 | 10                                                                                                          | )°                                                                |                  |  |  |  |  |  |  |  |
| Max. load (kg) 125                                          | 150                                                                                                         | 125                                                               | 150              |  |  |  |  |  |  |  |
| Weight (kg) from 12,8                                       | from 12,8 from 12 from 12,                                                                                  |                                                                   |                  |  |  |  |  |  |  |  |