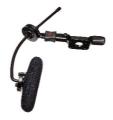

| 182270 | Push handles, rigid                                                                                      | 0,00   |
|--------|----------------------------------------------------------------------------------------------------------|--------|
| 182271 | Push handles, adjustable height + 100 mm                                                                 | 243,80 |
| 185152 | Headrests Ultra headrest, occipital and neck pad separated, 3-settings adjustable (angle, height, depth) | 880,60 |
| 185143 | Lateral pads, brackets 230 mm, left + right, swing away, pad 2 pcs. (width x height) 114 x 51 mm         | 636,90 |
| 185144 | Lateral pads, brackets 230 mm, left, swing away, pad 1 pcs. (width x height) 114 x 51 mm                 | 440,30 |
| 185145 | Lateral pads, brackets 230 mm, right, swing away, pad 1 pcs. (width x height) 114 x 51 mm                | 440,30 |