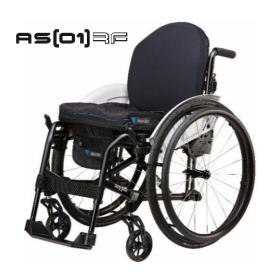

Fig. with pearl white clothes guard, Vicair Active 02 and easy-running 24" wheels

| I:niniire                                                   | ما ماسمانی امیما                                                                                            |                                                                   | AS[01]RF         |  |  |  |  |  |  |  |
|-------------------------------------------------------------|-------------------------------------------------------------------------------------------------------------|-------------------------------------------------------------------|------------------|--|--|--|--|--|--|--|
|                                                             | Frame in matt black, wheel guards in pearl white / petrol / atomic umbra / titan grey / cobalt blue / black |                                                                   |                  |  |  |  |  |  |  |  |
| Seat depth (mm) 360                                         | 0 - 540 in incr                                                                                             | ements of 20 mm                                                   |                  |  |  |  |  |  |  |  |
| Seat width (mm) 360 - 450 48                                | 30 - 570                                                                                                    | 360 - 450                                                         | 480 - 510        |  |  |  |  |  |  |  |
| Seat height, front (mm)                                     | 412,5                                                                                                       | - 525                                                             |                  |  |  |  |  |  |  |  |
| Seat height, back (mm)                                      | 387,5 - 525                                                                                                 |                                                                   |                  |  |  |  |  |  |  |  |
| Back height (mm) 290                                        | 0 – 500 in incr                                                                                             | ements of 30 mm                                                   |                  |  |  |  |  |  |  |  |
| Adjustable back rest angle: adjus                           | stable -5° / 0                                                                                              | ° / 5° / 10° / 15°                                                |                  |  |  |  |  |  |  |  |
| Height of push handles (mm) 860 – 980 depending on          | the back heigl                                                                                              | ht (option: +100 mm a                                             | djustment range) |  |  |  |  |  |  |  |
| Overall width (mm)                                          | Seat width                                                                                                  | +200 mm                                                           |                  |  |  |  |  |  |  |  |
| Width when folded (mm) 280 with wh                          | 280 with wheels / 300 with wheels and drum brakes                                                           |                                                                   |                  |  |  |  |  |  |  |  |
| Overall height (mm)                                         | 790 - 1140                                                                                                  |                                                                   |                  |  |  |  |  |  |  |  |
| Overall length including leg support (mm) seat depth +450 m | nm                                                                                                          | Frame angle comfort sd + 520 mm<br>Frame angle closed sd + 550 mm |                  |  |  |  |  |  |  |  |
| Overall length excluding leg support (mm) seat depth+330 m  | nm                                                                                                          |                                                                   |                  |  |  |  |  |  |  |  |
| Steering range (mm) min. 1010 (sd 45) min. 1                | 1150 (sd 57)                                                                                                | min. 960 (sd 45)                                                  | min. 1060 (sd 51 |  |  |  |  |  |  |  |
| Height of armrests (mm)                                     | 220 -                                                                                                       | - 260                                                             |                  |  |  |  |  |  |  |  |
| Width of armrests (mm)                                      | 6                                                                                                           | 0                                                                 |                  |  |  |  |  |  |  |  |
| Length of armrests (mm)                                     | 250 Desk                                                                                                    | / 350 Long                                                        |                  |  |  |  |  |  |  |  |
| Length of leg support (mm) 290 – 510 in increments          | of 15 mm                                                                                                    | 370 - 510 in incr                                                 | ements of 15 mm  |  |  |  |  |  |  |  |
| Drive wheel diameter (inches)                               | 22 / 2                                                                                                      | 4/26                                                              |                  |  |  |  |  |  |  |  |
| Castor diameter (mm//inches) 125 / 150 / 175 // 5           | /6/7                                                                                                        | 125 / 150                                                         | // 5/6           |  |  |  |  |  |  |  |
| Tipping stability (degrees)                                 | 10                                                                                                          | )°                                                                |                  |  |  |  |  |  |  |  |
| Max. load (kg) 125                                          | 150                                                                                                         | 125                                                               | 150              |  |  |  |  |  |  |  |
| Weight (kg) from 12,8                                       | from 12,8 from 12 from 12,                                                                                  |                                                                   |                  |  |  |  |  |  |  |  |