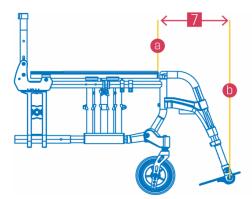

### Finding the right frame type

The front frame length (1) defines the adjustment range of the knee angle. The front frame length is measured from the front edge of the seat (a) as a neutral point to the centre of the footplate (b).

The longer the front frame length, the wider the adjustment range of the knee angle. The knee angle depends on the sitting position (further back or further forward in the wheelchair) and the respective seat height. We therefore specify an angle adjustment range and not an exact knee angle.