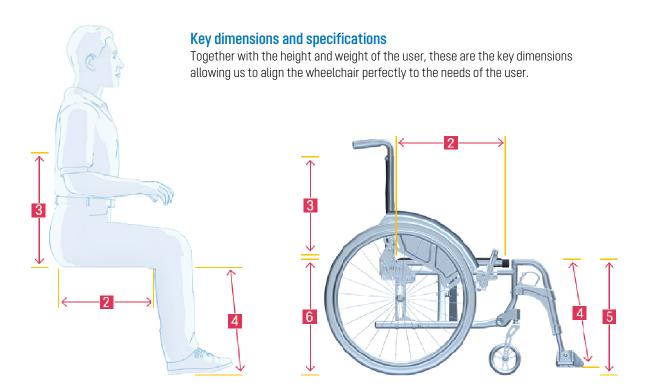

#### Order form AS[01] and AS[01]RF

|   |                                                                                                                    | WERTE |
|---|--------------------------------------------------------------------------------------------------------------------|-------|
|   | Age of customer                                                                                                    |       |
|   | Height (cm)                                                                                                        |       |
|   | Weight (kg)                                                                                                        |       |
| 1 | Seat width (mm)                                                                                                    |       |
| 2 | Seat depth (mm)<br>Length of upper leg less two finger breadths                                                    |       |
| 3 | Height of upholstered backrest (mm)* From seat surface to below the shoulder blades                                |       |
| 4 | Lower leg length (mm) For the correct height of the foot plate                                                     |       |
| 5 | Seat height, front (mm)* Length of lower leg + sufficient clearance between foot plate and ground (at least 40 mm) |       |
| 6 | Seat height, back (mm) Depends on front seat height, seat angle and seat depth                                     |       |

 $<sup>\</sup>ensuremath{^{\star}}$  Measured without seat cushion. Please note the seat cushion height.