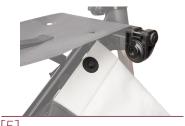

### TAIMA Ventum for your safety and comfort.

- Continuously height-adjustable push handles [1]
- Ergonomically shaped brake handles [1] together with the concave brake blocks allow the brakes to be applied with little effort [2]
- Soft and non-slip material of the comfortable hand grips helps with adopting an ergonomic hand position when moving about [1]
- Smooth-running soft wheels make manoeuvring easier, even on somewhat uneven walking surfaces [2]
- A drawstring in the seat makes it easy to fold up the rollator with one hand. [3]. A safety bar stabilises the rollator when folded up [4]
- Fidlock magnet system allows the bag to be attached and detached with a single movement [5]
- Recesses in the seat cover secure the optional tray on which food and small objects can be transported comfortably and safely [6]