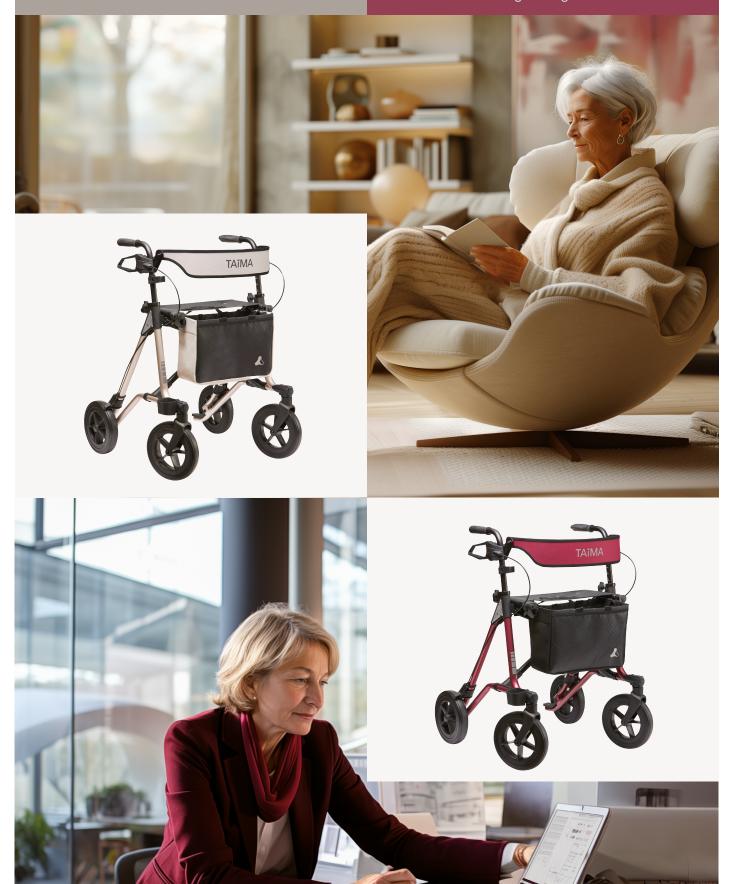

### TAIMA Ventum for your safety and comfort.

- Continuously height-adjustable push handles [1]
- Ergonomically shaped brake handles [1] together with the concave brake blocks allow the brakes to be applied with little effort [2]
- Soft and non-slip material of the comfortable hand grips helps with adopting an ergonomic hand position when moving about [1]
- Smooth-running soft wheels make manoeuvring easier, even on somewhat uneven walking surfaces [2]
- A drawstring in the seat makes it easy to fold up the rollator with one hand. [3]. A safety bar stabilises the rollator when folded up [4]
- Fidlock magnet system allows the bag to be attached and detached with a single movement [5]
- Recesses in the seat cover secure the optional tray on which food and small objects can be transported comfortably and safely [6]