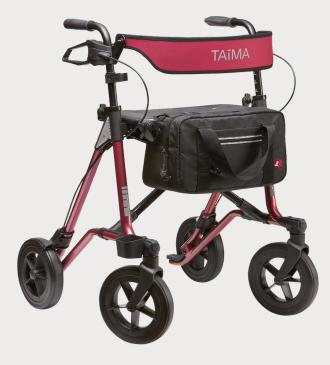

#### TAiMA Ventum

The new lightweight rollator TAiMA Ventum is the perfect combination of functionality, safety and customisable design. It represents the exclusive segment of the TAiMA range, which has been successful for years.

### TAIMA Ventum for your safety and comfort.

- Continuously height-adjustable push handles [1]
- Ergonomically shaped brake handles [1] together with the concave brake blocks allow the brakes to be applied with little effort [2]
- Soft and non-slip material of the comfortable hand grips helps with adopting an ergonomic hand position when moving about [1]
- Smooth-running soft wheels make manoeuvring easier, even on somewhat uneven walking surfaces [2]
- A drawstring in the seat makes it easy to fold up the rollator with one hand. [3]. A safety bar stabilises the rollator when folded up [4]
- Fidlock magnet system allows the bag to be attached and detached with a single movement [5]
- Recesses in the seat cover secure the optional tray on which food and small objects can be transported comfortably and safely [6]