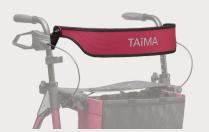

### Premium configuration

Backrest in Amarena

Backrest in Black

Backrest in Cashmere

Lockable premium bag in black / Amarena label

Lockable premium bag in black / Cashmere label

| Technical specifications             | TAIMA Ventum       |
|--------------------------------------|--------------------|
| Colour (metallic)                    | Amarena / Cashmere |
| Frame                                | Aluminium          |
| Total height (mm):                   | 775 – 950          |
| Total length (mm):                   | 680                |
| Total width (mm):                    | 625                |
| Width when folded (mm):              | 240                |
| Seat height (mm):                    | 610                |
| Seat width (mm):                     | 420                |
| Seat depth (mm):                     | 200                |
| Grip height, adjustable (mm):        | 7 x 25             |
| Maximum user weight incl. load (kg): | 150                |
| Max. additional load in bag (kg)     | 5                  |
| Weight (kg)                          | 7.7                |
| Wheel size (mm)                      | 220 x 35           |
|                                      |                    |
| Recommended body height*             | 1.60 - 1.85        |
| With extended push handles           | 1.80 – 2.10        |