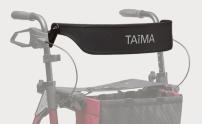

### Premium configuration

Backrest in Amarena

Backrest in Black

Backrest in Cashmere

Lockable premium bag in black / Amarena label

Lockable premium bag in black / Cashmere label

| Technical specifications             | TAIMA Ventum       |
|--------------------------------------|--------------------|
| Colour (metallic)                    | Amarena / Cashmere |
| Frame                                | Aluminium          |
| Total height (mm):                   | 775 – 950          |
| Total length (mm):                   | 680                |
| Total width (mm):                    | 625                |
| Width when folded (mm):              | 240                |
| Seat height (mm):                    | 610                |
| Seat width (mm):                     | 420                |
| Seat depth (mm):                     | 200                |
| Grip height, adjustable (mm):        | 7 x 25             |
| Maximum user weight incl. load (kg): | 150                |
| Max. additional load in bag (kg)     | 5                  |
| Weight (kg)                          | 7.7                |
| Wheel size (mm)                      | 220 x 35           |
|                                      |                    |
| Recommended body height*             | 1.60 - 1.85        |
| With extended push handles           | 1.80 – 2.10        |