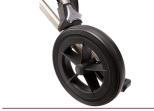

### TAIMA Ventum for your safety and comfort.

- Continuously height-adjustable push handles [1]
- Ergonomically shaped brake handles [1] together with the concave brake blocks allow the brakes to be applied with little effort [2]
- Soft and non-slip material of the comfortable hand grips helps with adopting an ergonomic hand position when moving about [1]
- Smooth-running soft wheels make manoeuvring easier, even on somewhat uneven walking surfaces [2]
- A drawstring in the seat makes it easy to fold up the rollator with one hand. [3]. A safety bar stabilises the rollator when folded up [4]
- Fidlock magnet system allows the bag to be attached and detached with a single movement [5]
- Recesses in the seat cover secure the optional tray on which food and small objects can be transported comfortably and safely [6]