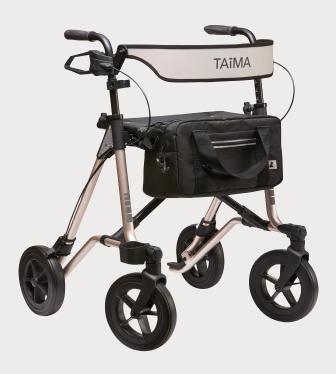

### Standard configuration

Standard bag in Amarena

Standard bag in Black

Standard bag in Cashmere

### Premium configuration

Backrest in Amarena

Backrest in Black

Backrest in Cashmere

Lockable premium bag in black / Amarena label

Lockable premium bag in black / Cashmere label

| Technical specifications             | TAIMA Ventum       |
|--------------------------------------|--------------------|
| Colour (metallic)                    | Amarena / Cashmere |
| Frame                                | Aluminium          |
| Total height (mm):                   | 775 – 950          |
| Total length (mm):                   | 680                |
| Total width (mm):                    | 625                |
| Width when folded (mm):              | 240                |
| Seat height (mm):                    | 610                |
| Seat width (mm):                     | 420                |
| Seat depth (mm):                     | 200                |
| Grip height, adjustable (mm):        | 7 x 25             |
| Maximum user weight incl. load (kg): | 150                |
| Max. additional load in bag (kg)     | 5                  |
| Weight (kg)                          | 7.7                |
| Wheel size (mm)                      | 220 x 35           |
|                                      |                    |
| Recommended body height*             | 1.60 - 1.85        |
| With extended push handles           | 1.80 – 2.10        |