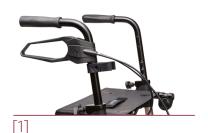

### TAIMA Ventum for your safety and comfort.

- Continuously height-adjustable push handles [1]
- Ergonomically shaped brake handles [1] together with the concave brake blocks allow the brakes to be applied with little effort [2]
- Soft and non-slip material of the comfortable hand grips helps with adopting an ergonomic hand position when moving about [1]
- Smooth-running soft wheels make manoeuvring easier, even on somewhat uneven walking surfaces [2]
- A drawstring in the seat makes it easy to fold up the rollator with one hand. [3]. A safety bar stabilises the rollator when folded up [4]
- Fidlock magnet system allows the bag to be attached and detached with a single movement [5]
- Recesses in the seat cover secure the optional tray on which food and small objects can be transported comfortably and safely [6]