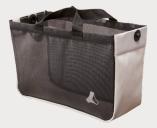

### Premium configuration

Backrest in Amarena

Backrest in Black

Backrest in Cashmere

Lockable premium bag in black / Amarena label

Lockable premium bag in black / Cashmere label

| Technical specifications             | TAIMA Ventum       |
|--------------------------------------|--------------------|
| Colour (metallic)                    | Amarena / Cashmere |
| Frame                                | Aluminium          |
| Total height (mm):                   | 775 – 950          |
| Total length (mm):                   | 680                |
| Total width (mm):                    | 625                |
| Width when folded (mm):              | 240                |
| Seat height (mm):                    | 610                |
| Seat width (mm):                     | 420                |
| Seat depth (mm):                     | 200                |
| Grip height, adjustable (mm):        | 7 x 25             |
| Maximum user weight incl. load (kg): | 150                |
| Max. additional load in bag (kg)     | 5                  |
| Weight (kg)                          | 7.7                |
| Wheel size (mm)                      | 220 x 35           |
|                                      |                    |
| Recommended body height*             | 1.60 - 1.85        |
| With extended push handles           | 1.80 – 2.10        |