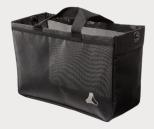

### Standard configuration

Standard bag in Amarena

Standard bag in Black

Standard bag in Cashmere