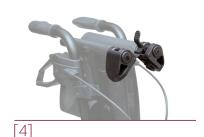

### TAIMA Ventum for your safety and comfort.

- Continuously height-adjustable push handles [1]
- Ergonomically shaped brake handles [1] together with the concave brake blocks allow the brakes to be applied with little effort [2]
- Soft and non-slip material of the comfortable hand grips helps with adopting an ergonomic hand position when moving about [1]
- Smooth-running soft wheels make manoeuvring easier, even on somewhat uneven walking surfaces [2]
- A drawstring in the seat makes it easy to fold up the rollator with one hand. [3]. A safety bar stabilises the rollator when folded up [4]
- Fidlock magnet system allows the bag to be attached and detached with a single movement [5]
- Recesses in the seat cover secure the optional tray on which food and small objects can be transported comfortably and safely [6]