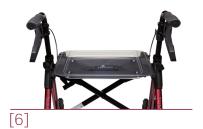

### TAIMA Ventum for your safety and comfort.

- Continuously height-adjustable push handles [1]
- Ergonomically shaped brake handles [1] together with the concave brake blocks allow the brakes to be applied with little effort [2]
- Soft and non-slip material of the comfortable hand grips helps with adopting an ergonomic hand position when moving about [1]
- Smooth-running soft wheels make manoeuvring easier, even on somewhat uneven walking surfaces [2]
- A drawstring in the seat makes it easy to fold up the rollator with one hand. [3]. A safety bar stabilises the rollator when folded up [4]
- Fidlock magnet system allows the bag to be attached and detached with a single movement [5]
- Recesses in the seat cover secure the optional tray on which food and small objects can be transported comfortably and safely [6]