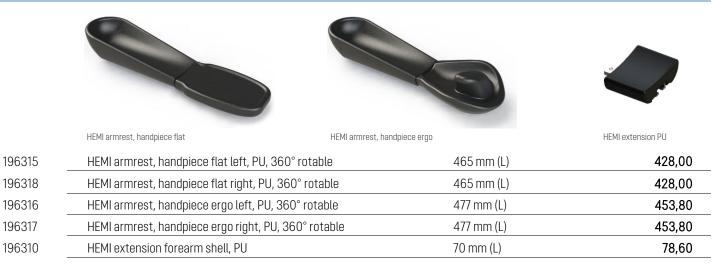

k (Velcro) | seat width 390 | 101,10 |
|--------|--------------------------|----------------|--------|
| 190043 | Adjustable back (Velcro) | seat width 420 | 101,10 |
| 190044 | Adjustable back (Velcro) | seat width 450 | 101,10 |
| 190045 | Adjustable back (Velcro) | seat width 480 | 101,10 |
| 190046 | Adjustable back (Velcro) | seat width 510 | 101,10 |
|        |                          |                |        |

#### SIDE PANELS WITH ARMRESTS

| STD    | Side panel with armrests, length adjustable (desk + long) (pair)           | standard | 0,00   |
|--------|----------------------------------------------------------------------------|----------|--------|
| 198020 | Side panels, length adjustable (desk + long) and height adjustable, (pair) |          | 195,40 |

#### EMI ARMRESTS



#### WHEELCHAIR SET







150,10

Anti-up wi

404076

Wheelchair set consisting of: Walking stick holder for 1-2 sticks, anti-tip wheels right and left, lap belt with 2-point seat belt lock "Press"

6/8

| Order form CANEO_E |