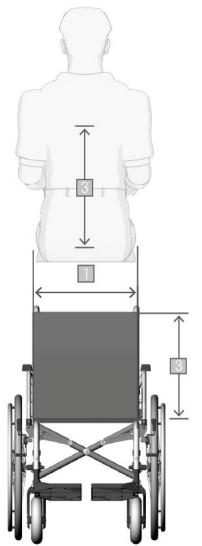

## Key dimensions and specifications

Together with the height and weight of the user, these are the key dimensions allowing us to align the wheelchair perfectly to the needs of the user.

### Personal data:

|   | Age of customer                                                                                                           |  |
|---|---------------------------------------------------------------------------------------------------------------------------|--|
|   | Height (cm)                                                                                                               |  |
|   | Weight (kg)                                                                                                               |  |
| 1 | Seat width (cm)                                                                                                           |  |
| 2 | Seat depth (cm)<br>Length of upper leg less two finger<br>breadths                                                        |  |
| 3 | Height of backrest (cm)<br>From seat surface to below the<br>shoulder blades                                              |  |
| 4 | Lower leg length (cm)<br>For the correct heigth of the foot<br>plate                                                      |  |
| 5 | Seat height, front (cm)<br>Length of lower leg + sufficient<br>clearance between foot plate and<br>ground (at least 4 cm) |  |
| 6 | Seat height, back (cm)<br>Depends on front seat height, seat<br>angle and seat depth                                      |  |