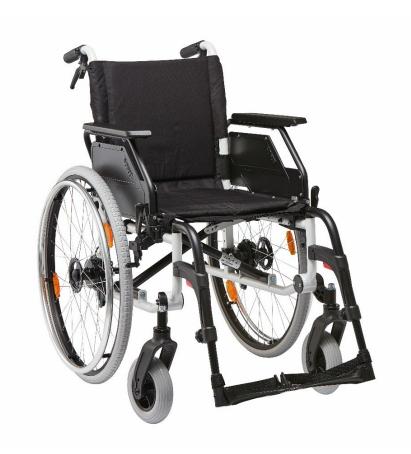

### Product details Basic configuration

- Corrosion resistant aluminium frame
- Tipping stability up to 10°
- Backrest angle 3° with lumbar bend Seat plane angle 3° (0°/6°)
- Arm support adjustable in desk- and long length and in height
- Side panels swiveling backwards
- Lower leg length adjustable in
  15 mm-steps from 420 bis 510 mm
- Foot plates height and angle adjustable with heel straps
- Park brake / drum brake (depending on verision)
- Drive wheels PU 24" incl. quick release axle, swivel wheels PU 7"
- Crash-test certified according to ISO 7176-19; approved for passenger transport in the vehicle with headrest suitable for transport

## Key dimensions and specifications

Together with the height and weight of the user, these are the key dimensions allowing us to align the wheelchair perfectly to the needs of the user.