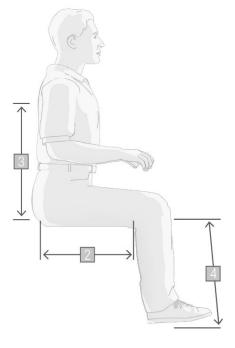

## Key dimensions and specifications

Together with the height and weight of the user, these are the key dimensions allowing us to align the wheelchair perfectly to the needs of the user.

### Personal data:

|   | Age of customer                                                                                                           |  |
|---|---------------------------------------------------------------------------------------------------------------------------|--|
|   | Height (cm)                                                                                                               |  |
|   | Weight (kg)                                                                                                               |  |
| 1 | Seat width (cm)                                                                                                           |  |
| 2 | Seat depth (cm)<br>Length of upper leg less two finger<br>breadths                                                        |  |
| 3 | Height of backrest (cm)<br>From seat surface to below the<br>shoulder blades                                              |  |
| 4 | Lower leg length (cm)<br>For the correct heigth of the foot<br>plate                                                      |  |
| 5 | Seat height, front (cm)<br>Length of lower leg + sufficient<br>clearance between foot plate and<br>ground (at least 4 cm) |  |
| 6 | Seat height, back (cm)<br>Depends on front seat height, seat<br>angle and seat depth                                      |  |