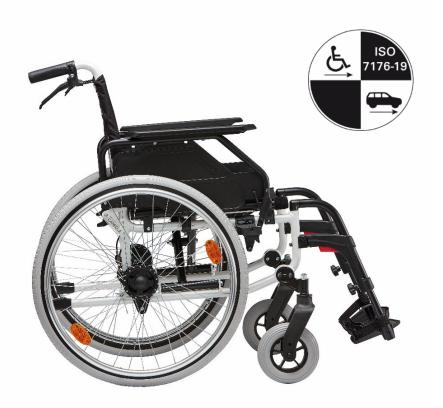

### Product details Basic configuration

- Corrosion resistant aluminium frame
- Tipping stability up to 10°
- Backrest angle 3° with lumbar bend Seat plane angle 3° (0°/6°)
- Arm support adjustable in desk- and long length and in height
- Side panels swiveling backwards
- Lower leg length adjustable in
  15 mm-steps from 420 bis 510 mm
- Foot plates height and angle adjustable with heel straps
- Park brake / drum brake (depending on verision)
- Drive wheels PU 24" incl. quick release axle, swivel wheels PU 7"
- Crash-test certified according to ISO 7176-19; approved for passenger transport in the vehicle with headrest suitable for transport

## Key dimensions and specifications

Together with the height and weight of the user, these are the key dimensions allowing us to align the wheelchair perfectly to the needs of the user.