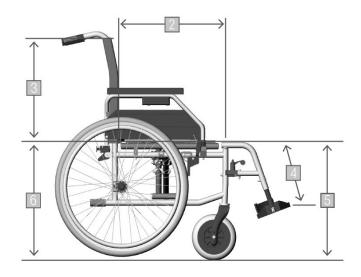

## Key dimensions and specifications

Together with the height and weight of the user, these are the key dimensions allowing us to align the wheelchair perfectly to the needs of the user.

### Personal data:

|   | Age of customer                                                                                                           |  |
|---|---------------------------------------------------------------------------------------------------------------------------|--|
|   | Height (cm)                                                                                                               |  |
|   | Weight (kg)                                                                                                               |  |
| 1 | Seat width (cm)                                                                                                           |  |
| 2 | Seat depth (cm)<br>Length of upper leg less two finger<br>breadths                                                        |  |
| 3 | Height of backrest (cm)<br>From seat surface to below the<br>shoulder blades                                              |  |
| 4 | Lower leg length (cm)<br>For the correct heigth of the foot<br>plate                                                      |  |
| 5 | Seat height, front (cm)<br>Length of lower leg + sufficient<br>clearance between foot plate and<br>ground (at least 4 cm) |  |
| 6 | Seat height, back (cm)<br>Depends on front seat height, seat<br>angle and seat depth                                      |  |